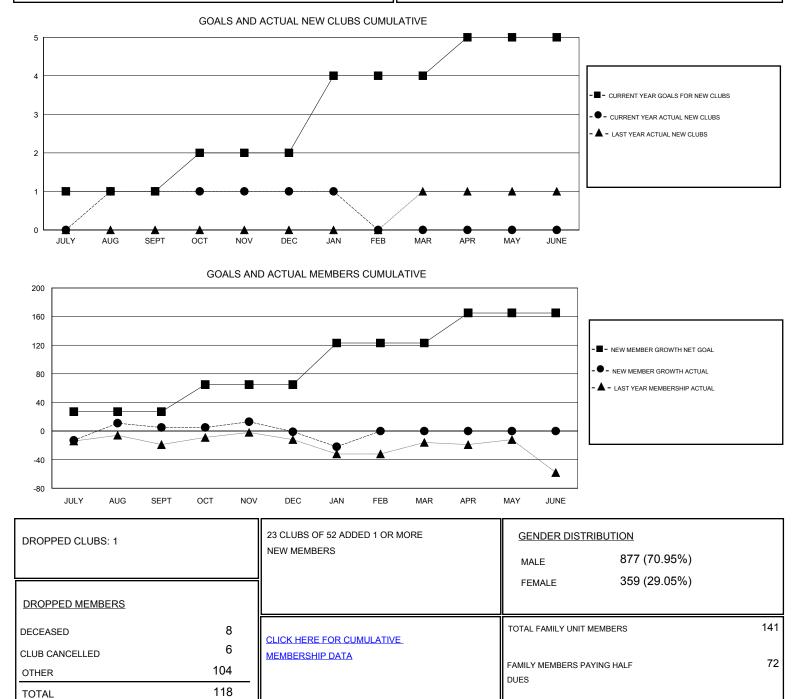

## GMT: HARVEY WHITLEY

| LOCATION | MISSISSIPPI |
|----------|-------------|

| GMT: HARVEY           | WHITLEY       | L         | OCATION MISSISSIP | PI                    |                                                                |                                                              | GMT CA                                             |
|-----------------------|---------------|-----------|-------------------|-----------------------|----------------------------------------------------------------|--------------------------------------------------------------|----------------------------------------------------|
| Clubs                 |               |           |                   | Members               |                                                                |                                                              |                                                    |
| RESULTS FOR 2016-2017 |               |           |                   | RESULTS FOR 2016-2017 |                                                                |                                                              |                                                    |
| QUARTER               | NEW CLUB GOAL | NEW CLUBS | DROPPED CLUBS     | QUARTER               | NEW MEMBER GROWTH<br>NET GOAL (not reinstated<br>or transfers) | NEW MEMBER<br>GROWTH ACTUAL (not<br>reinstated or transfers) | DROPPED<br>MEMBERS ACTUAL<br>(including transfers) |
| JULY/AUG/SEPT         | 1             | 1         | 0                 | JULY/AUG/SEPT         | 27                                                             | 49                                                           | 44                                                 |
| OCT/NOV/DEC           | 1             | 0         | 1                 | OCT/NOV/DEC           | 38                                                             | 41                                                           | 47                                                 |
| JAN/FEB/MAR           | 2             | 0         | 0                 | JAN/FEB/MAR           | 58                                                             | 6                                                            | 27                                                 |
| APR/MAY/JUNE          | 1             | 0         | 0                 | APR/MAY/JUNE          | 42                                                             | 0                                                            | 0                                                  |